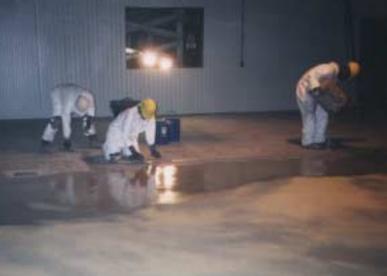

### **PROJECT DESCRIPTION:**

After experiencing a number of faliures with different contractors and flooring systems, Vector Construction Inc. was contacted to discuss the possible solutions to their flooring problems. Upon installing a Ucrete HP sample, which provided superior durability over other products installed, Vector Construction Inc. became the sole contractor to perform flooring work at Lloyds BBQ. All work has been completed over short duration plant shutdowns where attention to scheduling and planning are essential to ensure projects are completed on time and on budget.