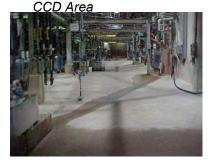

Saskatchewan Branch

**PROJECT** 

Existing Concrete Condition

Existing Plant Conditions

Ucrete HF Installation Completed