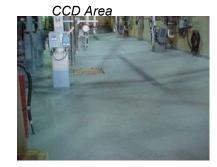

Saskatchewan Branch

**PROJECT** 

Existing Concrete Condition

Existing Plant Conditions

Ucrete HF Installation Completed