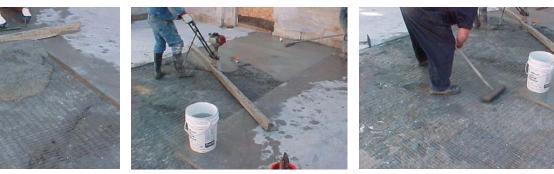

## **PROJECT DESCRIPTION:**

Problem: Tunnel roof deteriorated and surface uneven – needed to be built flush with the surrounding floor area.

Area: 1,200 ft<sup>2</sup>

- Procedure: Shot blast area of repair.
  - Install welded wire mesh anchored to the substrate over the entire repair area.
  - Install Gemcrete HDO mixed with 3/8" pea gravel at an average thickness of 1 ½"
     as per manufacturer's recommended procedures.