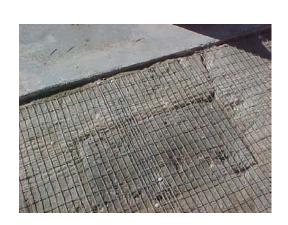

## **PROJECT DESCRIPTION:**

Problem: Tunnel roof deteriorated and surface uneven – needed to be built flush with the surrounding floor area.

Area: 1,200 ft<sup>2</sup>

- Procedure: Shot blast area of repair.
  - Install welded wire mesh anchored to the substrate over the entire repair area.
  - Install Gemcrete HDO mixed with 3/8" pea gravel at an average thickness of 1 ½"
     as per manufacturer's recommended procedures.